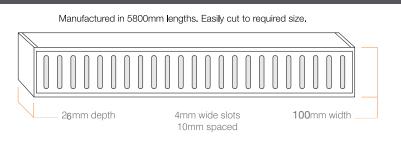

## SPECIFICATIONS

# Available in 100mm wide!

Lauxes 'Celleni' Floor Grates are carefully designed and manufactured from triple anodised aluminium to create a robust, cost effective and versatile drainage solution for any indoor and outdoor wet area.