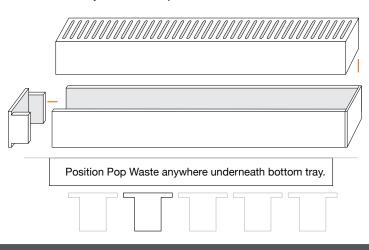

#### Key Features Include:

- Rust proof
- Lightweight
- Top grate easily removed for cleaning
- Different colour choices to suit application
- Easy to cut to desired length
- No welding required
- No major plumbing involved as waste can be positioned anywhere along the bottom tray
- Perfect use for indoor/outdoor applications.

- 1. Cut the bottom tray 3mm shorter than desired length to allow end caps to be fitted.
- 2. Cut the top grate 1mm shorter than the bottom tray to allow for easy roll in of top grate and tidy fit.
- **3.** Using the suitable size Lauxes hole saw for your pop waste, drill out the hole at the required position to align with the waste pipe in the floor.
- **4.** Insert the end caps into the bottom tray and secure with a bead of silicone on the inside of the tray.
- 5. Place silicone around the lip of the pop waste and secure to the underside of the bottom tray at the recently drilled hole.