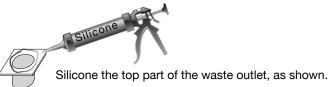

- 1. Cut the bottom tray 3mm shorter than desired length to allow end caps to be fitted.
- 2. Cut the top grate 1mm shorter than the bottom tray to allow for easy roll in of top grate and tidy fit.
- **3.** Using the suitable size Lauxes hole saw for your pop waste, drill out the hole at the required position to align with the waste pipe in the floor.
- **4.** Insert the end caps into the bottom tray and secure with a bead of silicone on the inside of the tray.
- 5. Place silicone around the lip of the pop waste and secure to the underside of the bottom tray at the recently drilled hole.