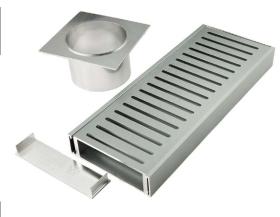

Wide Standard Floor Grate (100mm) CODE: LCWFGRATE (silver)

Each kit comes complete with length of grate, end caps and a waste outlet.