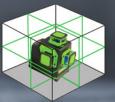

The LX3D has the longest run time in it's class and is also a drop test and oven temperature winner. The ultimate in interior laser levelling.

**Green Beam** 

mode

Magnetic \_ bracket

Tripod

mount

**Optional Detector** to 80m

## • For outdoors to 80m on 012

635nm Red. 532nm Green Laser Class II + / - 2mm @ 10m Magnetic Compensator - Self Levelling

1 Horizontal - 360°, 2 Vertical - 360° 30m, 80m with detector

Red Beam - 45hrs one beam, 20hrs all beams