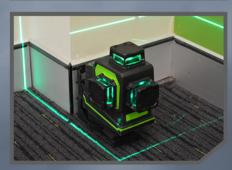

## Imex - Multi-line Laser Green Beam

The line laser with everything. With 3-360° lines with an offset so that all lines are uninterrupted simultaneously the Imex LX3D in red and green beam is the ultimate in interior laser levelling with world first lithium and alkaline batteries, accurate lines long range, and outdoor mode.

The LX3D has the longest run time in it's class and is also a drop test and oven temperature winner. The ultimate in interior laser levelling.

**Green Beam** 

mode

Magnetic \_ bracket

Tripod

mount

**Optional Detector** to 80m