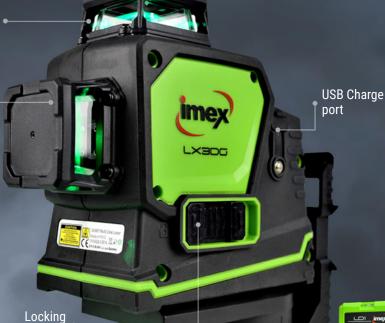

## Imex - Multi-line Laser Green Beam

The line laser with everything. With 3-360° lines with an offset so that all lines are uninterrupted simultaneously the Imex LX3D in red and green beam is the ultimate in interior laser levelling with world first lithium and alkaline batteries, accurate lines long range, and outdoor mode.

The LX3D has the longest run time in it's class and is also a drop test and oven temperature winner. The ultimate in interior laser levelling.















**Green Beam** 

mode



Magnetic \_ bracket

Tripod

mount



**Optional Detector** to 80m

Lithium Battery with USB Charger



Magnetic

bracket

Ceilina bracket

## **SPECIFICATIONS LX3D**

Swivel

base

Light Source Diode

**Damping Type** 

**Working Distance** 

**Batteries Operating Temperature** 

## R - Red beam, <mark>012-LX3DG</mark> - Green Beam,

## • For outdoors to 80m on 012

635nm Red. 532nm Green Laser Class II + / - 2mm @ 10m Magnetic Compensator - Self Levelling

1 Horizontal - 360°, 2 Vertical - 360° 30m, 80m with detector

Red Beam - 45hrs one beam, 20hrs all beams

Green Beam - 22hrs one beam, 8hrs all beams Lithium-ion 3.7V, Alkaline 8Ah

-10°c to +50°c

the ultimate...