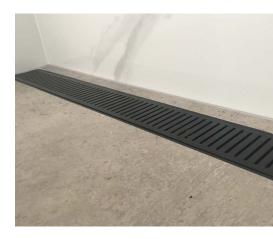

# LAUXES 'CELLENI' MIDNIGHT WIDE STANDARD FLOOR GRATE

### Available in 100mm wide!

Lauxes 'Celleni' Floor Grates are carefully designed and manufactured from triple anodised aluminium to create a robust, cost effective and versatile drainage solution for any indoor wet area.