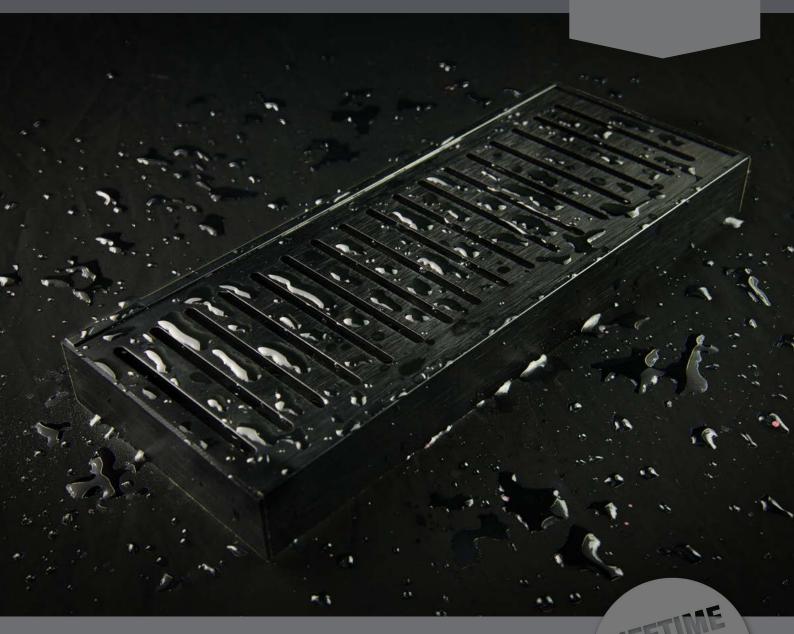

# LAUXES 'CELLENI' MIDNIGHT WIDE STANDARD FLOOR GRATE

### Available in 100mm wide!

Lauxes 'Celleni' Floor Grates are carefully designed and manufactured from triple anodised aluminium to create a robust, cost effective and versatile drainage solution for any indoor wet area.

With Lauxes 'Celleni' Floor Grates there is no compromise on functionality or style when creating designer living spaces.

## Midnight Wide Standard Floor Grate (100mm)

CODE: LCMWFGRATE (black)

Each kit comes complete with length of grate, end caps and a waste outlet.