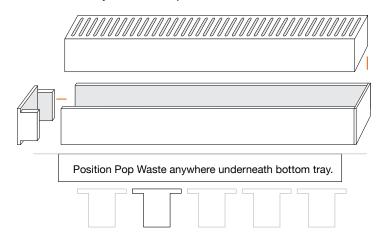

#### Key Features Include:

- Rust proof
- Lightweight
- Top grate easily removed for cleaning
- Different colour choices to suit application
- Easy to cut to desired length
- No welding required
- No major plumbing involved as waste can be positioned anywhere along the bottom tray
- Perfect use for indoor/shower applications.

- 1. Cut the bottom tray 3mm shorter than desired length to allow end caps to be fitted.
- 2. Cut the top grate 1mm shorter than the bottom tray to allow for easy roll in of top grate and tidy fit.
- 3. Using the suitable size Lauxes hole saw for your pop waste, drill out the hole at the required position to align with the waste pipe in the floor.
- **4.** Insert the end caps into the bottom tray and secure with a bead of silicone on the inside of the tray.
- 5. Place silicone around the lip of the pop waste and secure to the underside of the bottom tray at the recently drilled hole.