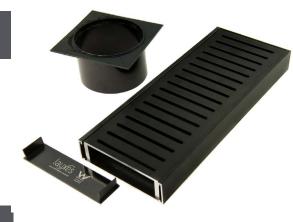

## Midnight Wide Standard Floor Grate (100mm)

CODE: LCMWFGRATE (black)

Each kit comes complete with length of grate, end caps and a waste outlet.