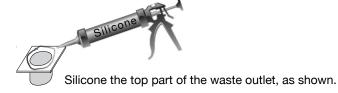

- 1. Cut the bottom tray 3mm shorter than desired length to allow end caps to be fitted.
- 2. Cut the top grate 1mm shorter than the bottom tray to allow for easy roll in of top grate and tidy fit.
- 3. Using the suitable size Lauxes hole saw for your pop waste, drill out the hole at the required position to align with the waste pipe in the floor.
- **4.** Insert the end caps into the bottom tray and secure with a bead of silicone on the inside of the tray.
- 5. Place silicone around the lip of the pop waste and secure to the underside of the bottom tray at the recently drilled hole.