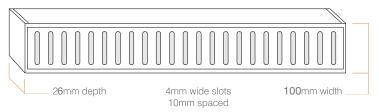

#### **SPECIFICATIONS**

Manufactured in 5800mm lengths. Easily cut to required size.

- 1. Cut the bottom tray 3mm shorter than desired length to allow end caps to be fitted.
- 2. Cut the top grate 1mm shorter than the bottom tray to allow for easy roll in of top grate and tidy fit.
- 3. Using the suitable size Lauxes hole saw for your pop waste, drill out the hole at the required position to align with the waste pipe in the floor.
- **4.** Insert the end caps into the bottom tray and secure with a bead of silicone on the inside of the tray.
- 5. Place silicone around the lip of the pop waste and secure to the underside of the bottom tray at the recently drilled hole.