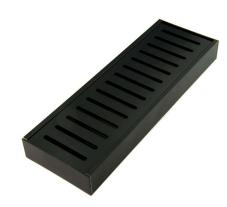

**Standard Floor Grate** PRODUCT CODE: LCFGRATE

Standard Floor Grate (Midnight) PRODUCT CODE: LCMFGRATE