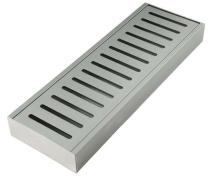

# LAUXES 'CELLENI' STANDARD FLOOR GRATE

Lauxes 'Celleni' Floor Grates are carefully designed and manufactured from triple anodised aluminium to create a robust, cost effective and versatile drainage solution.

With Lauxes 'Celleni' Floor Grates there is no compromise on functionality or style when creating designer living spaces.

#### Key Features Include:

- Rust proof
- Lightweight
- Top grate easily removed for cleaning
- Different colour choices to suit application
- Easy to cut to desired length
- No welding required
- No major plumbing involved as waste can be positioned anywhere along the bottom tray
- The ability to extend beyond 5.6m with the use of Lauxes joiners.

**Standard Floor Grate** PRODUCT CODE: LCFGRATE

Standard Floor Grate (Midnight) PRODUCT CODE: LCMFGRATE