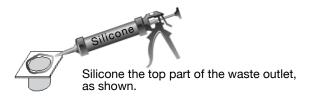

- 1. Cut the bottom tray 2mm shorter than desired length to allow end caps to be fitted.
- Cut the top grate 5mm shorter than the bottom tray to allow for 2. easy roll in of top grate and tidy fit.
- Using a 40mm or 50mm Lauxes hole saw, drill out drainage hole in 3. the bottom tray only, at the required position depending on the location of the waste pipe.
- Insert the end caps into the bottom tray and secure with a bead of silicone on the inside of the tray.
- Place silicone around the lip of the pop waste and secure to the 5. drilled hole on the underside of the bottom tray.