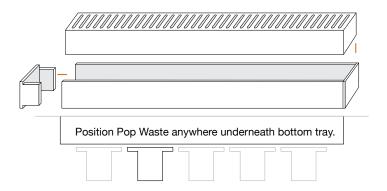

#### Key Features Include:

- Rust proof
- Lightweight
- Top grate easily removed for cleaning
- Different colour choices to suit application
- Easy to cut to desired length
- No welding required
- No major plumbing involved as waste can be positioned anywhere along the bottom tray
- The ability to extend beyond 5.6m with the use of Lauxes joiners.

- 1. Cut the bottom tray 2mm shorter than desired length to allow end caps to be fitted.
- Cut the top grate 5mm shorter than the bottom tray to allow for 2. easy roll in of top grate and tidy fit.
- Using a 40mm or 50mm Lauxes hole saw, drill out drainage hole in 3. the bottom tray only, at the required position depending on the location of the waste pipe.
- Insert the end caps into the bottom tray and secure with a bead of silicone on the inside of the tray.
- Place silicone around the lip of the pop waste and secure to the 5. drilled hole on the underside of the bottom tray.