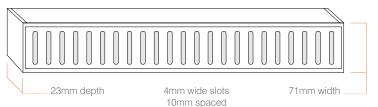

## **SPECIFICATIONS**

Manufactured in 5800mm lengths. Easily cut to required size.