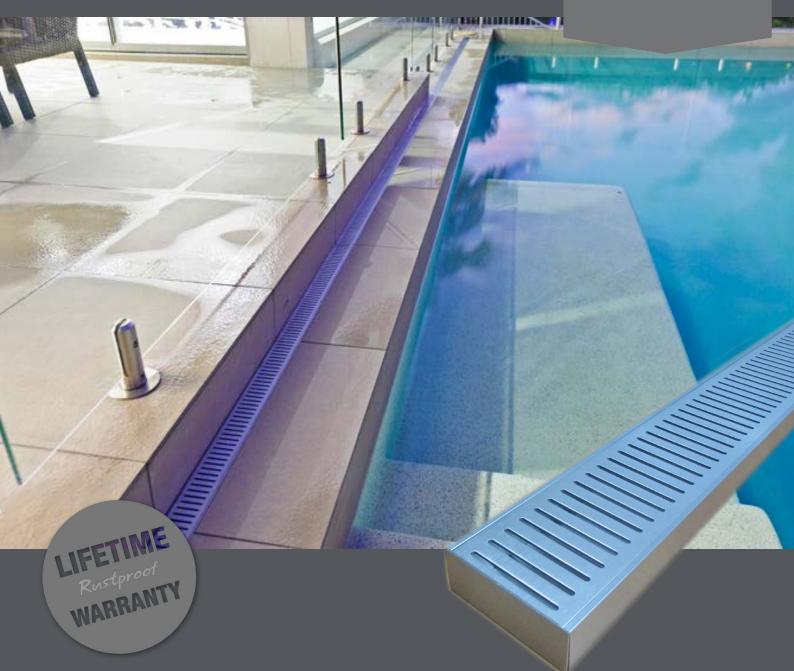

# LAUXES 'CELLENI' STANDARD FLOOR GRATE

Lauxes 'Celleni' Floor Grates are carefully designed and manufactured from triple anodised aluminium to create a robust, cost effective and versatile drainage solution.

With Lauxes 'Celleni' Floor Grates there is no compromise on functionality or style when creating designer living spaces.

#### Key Features Include:

- Rust proof
- Lightweight
- Top grate easily removed for cleaning
- Different colour choices to suit application
- Easy to cut to desired length
- No welding required
- No major plumbing involved as waste can be positioned anywhere along the bottom tray
- The ability to extend beyond 5.6m with the use of Lauxes joiners.